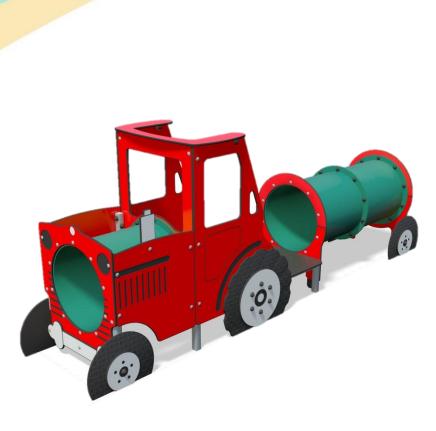

## **Product Description**

The Play Tractor features a fun play tunnel at the front for children to crawl through into the cab, where they can stand on the driver's platform and take the tractor for a trip around the farm. It also features a tunnel trailer where children can crawl on board and become farm animals being moved to another field!