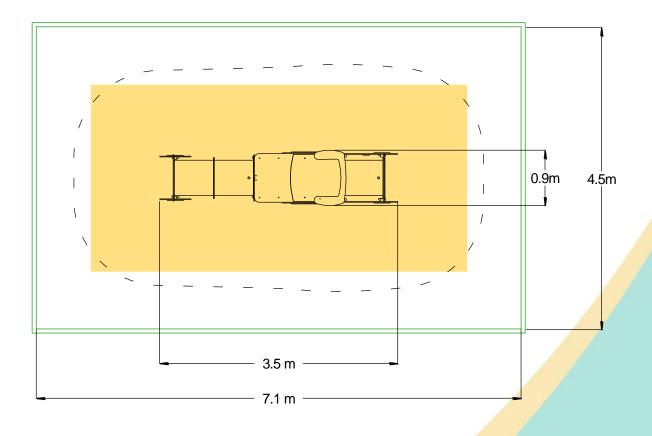

| <b>Technical Information</b>                                   | 1                     |                    |
|----------------------------------------------------------------|-----------------------|--------------------|
| Equipment Dimensions                                           |                       |                    |
| Length / Width / Height                                        | 3.5m x 0.9m x 1.3m    |                    |
| Surfacing and Area Required                                    |                       |                    |
| Recommended Minimum Space                                      | 7.1m x 4.5m x 2.8m    |                    |
| Max Gradient of Ground                                         | 1 in 50               |                    |
| Free Height of Fall                                            | 0.25m                 |                    |
| Impact Area                                                    | 20.49m <sup>2</sup>   |                    |
| Synthetic Area<br>(i.e. EPDM / Wetpour / Synthetic Grass etc.) | 14.84m <sup>2</sup>   |                    |
| Loosefill at 150mm<br>(i.e. Bark / Cushionfall / Sand)         | 5m <sup>3</sup>       |                    |
| Grasslok Tiles                                                 | 21                    |                    |
| Installation Information                                       | SGF                   | SF (if different)  |
| Installation Time                                              | 1 Person(s) 8 Hour(s) |                    |
| Overall Weight                                                 | 152kg                 | 150kg              |
| Heaviest Part                                                  | 12kg                  | 12kg               |
| Largest Part                                                   | 1.2m x 0.6m x 0.6     | 1.2m x 0.6m x 0.6m |
| Longest Part                                                   | 1.2m                  | 1.2m               |
| Concrete Required                                              | 0.4m <sup>3</sup>     | 0.4m <sup>3</sup>  |
| Concrete Required<br>Certified to ASTM F1487                   | 0.4m <sup>3</sup>     | 0.4m <sup>3</sup>  |