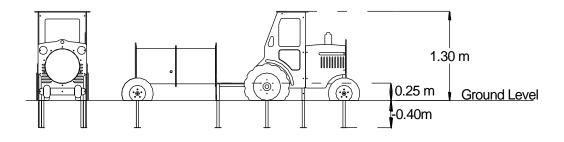

| <b>Technical Information</b>                                   | 1                     |                    |
|----------------------------------------------------------------|-----------------------|--------------------|
| Equipment Dimensions                                           |                       |                    |
| Length / Width / Height                                        | 3.5m x 0.9m x 1.3m    |                    |
| Surfacing and Area Required                                    |                       |                    |
| Recommended Minimum Space                                      | 7.1m x 4.5m x 2.8m    |                    |
| Max Gradient of Ground                                         | 1 in 50               |                    |
| Free Height of Fall                                            | 0.25m                 |                    |
| Impact Area                                                    | 20.49m <sup>2</sup>   |                    |
| Synthetic Area<br>(i.e. EPDM / Wetpour / Synthetic Grass etc.) | 14.84m <sup>2</sup>   |                    |
| Loosefill at 150mm<br>(i.e. Bark / Cushionfall / Sand)         | 5m <sup>3</sup>       |                    |
| Grasslok Tiles                                                 | 21                    |                    |
| Installation Information                                       | SGF                   | SF (if different)  |
| Installation Time                                              | 1 Person(s) 8 Hour(s) |                    |
| Overall Weight                                                 | 152kg                 | 150kg              |
| Heaviest Part                                                  | 12kg                  | 12kg               |
| Largest Part                                                   | 1.2m x 0.6m x 0.6     | 1.2m x 0.6m x 0.6m |
| Longest Part                                                   | 1.2m                  | 1.2m               |
| Concrete Required                                              | 0.4m <sup>3</sup>     | 0.4m <sup>3</sup>  |
| Concrete Required<br>Certified to ASTM F1487                   | 0.4m <sup>3</sup>     | 0.4m <sup>3</sup>  |